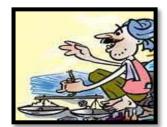

## I. Complete the process of recycling of paper.

Waste paper brought to a recycling factory. New paper products made from the pulp.