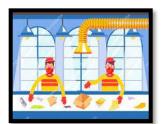

## I. Complete the process of recycling of paper.

Waste paper brought to a recycling factory. New paper products made from the pulp.