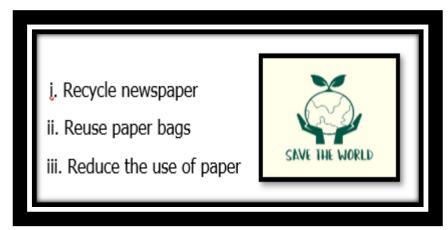

## II. In a campaign to save the environment, the following habits are encouraged.

- Q. Tick the correct option to show the aim of the campaign. Give reason.
  - a. to conserve petrol
- b. to save the forest c. to avoid water pollution

Reason: \_\_\_\_\_

| III. Think and answer:                                                                                                                                                                                                                                   |
|----------------------------------------------------------------------------------------------------------------------------------------------------------------------------------------------------------------------------------------------------------|
| Many of you may have water purifiers at home. How can you reuse the waste water released by the water purifier?  Ans                                                                                                                                     |
|                                                                                                                                                                                                                                                          |
| 2. Jobin is 9 years old boy. He lives in a neighbourhood facing the beach. Every morning it makes him sad to find it littered with garbage such as plastic bottles, leftover food and chips packets. Suggest Jobin with some ideas to solve the problem. |
| Ans                                                                                                                                                                                                                                                      |
| 3. Anish buried onion peel, plastic carry bag, fruit peels and old newspaper in a corner of his garder to dispose them off. If the corner is dug up 5 years later, which of these is most likely to have remained the same? Why?                         |
| Ans                                                                                                                                                                                                                                                      |
| IV. Create a colourful poster with a tagline to save the environment.                                                                                                                                                                                    |
|                                                                                                                                                                                                                                                          |
|                                                                                                                                                                                                                                                          |
|                                                                                                                                                                                                                                                          |
|                                                                                                                                                                                                                                                          |
|                                                                                                                                                                                                                                                          |
|                                                                                                                                                                                                                                                          |
|                                                                                                                                                                                                                                                          |